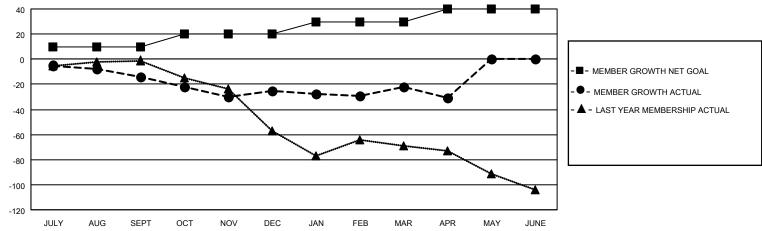

## District 11 B1

| Clubs RESULTS FOR 2021-2022 |   |   |   | Members  RESULTS FOR 2021-2022 |    |    |    |
|-----------------------------|---|---|---|--------------------------------|----|----|----|
|                             |   |   |   |                                |    |    |    |
| JULY/AUG/SEPT               | 0 | 0 | 0 | JULY/AUG/SEPT                  | 10 | 34 | 47 |
| OCT/NOV/DEC                 | 1 | 0 | 1 | OCT/NOV/DEC                    | 10 | 34 | 37 |
| JAN/FEB/MAR                 | 0 | 0 | 1 | JAN/FEB/MAR                    | 10 | 19 | 16 |
| APR/MAY/JUNE                | 1 | 0 | 0 | APR/MAY/JUNE                   | 10 | 8  | 16 |